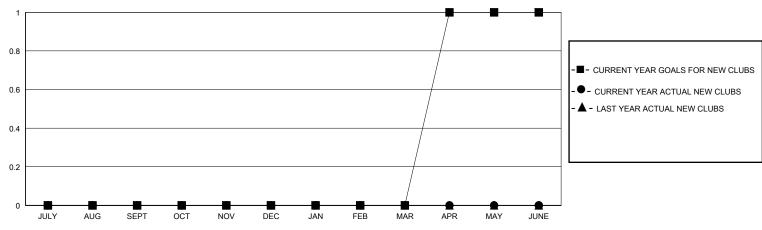

## District 201C1

Results as of: 8/31/2024

| LOCATION AUSTRALIA    |                                    |                                                                                                                                                                                               |                                                                                                                                                                                                                                                                                                       |                                                                                                                                                                                                                                                     |                                                                                                                                                                                                                                                                                                                                                                                                                                         | GMT CA                                                                                                                                                                                                                                                                                                                                                                                                                                                                                          |  |  |
|-----------------------|------------------------------------|-----------------------------------------------------------------------------------------------------------------------------------------------------------------------------------------------|-------------------------------------------------------------------------------------------------------------------------------------------------------------------------------------------------------------------------------------------------------------------------------------------------------|-----------------------------------------------------------------------------------------------------------------------------------------------------------------------------------------------------------------------------------------------------|-----------------------------------------------------------------------------------------------------------------------------------------------------------------------------------------------------------------------------------------------------------------------------------------------------------------------------------------------------------------------------------------------------------------------------------------|-------------------------------------------------------------------------------------------------------------------------------------------------------------------------------------------------------------------------------------------------------------------------------------------------------------------------------------------------------------------------------------------------------------------------------------------------------------------------------------------------|--|--|
| Clubs                 |                                    |                                                                                                                                                                                               |                                                                                                                                                                                                                                                                                                       | Members                                                                                                                                                                                                                                             |                                                                                                                                                                                                                                                                                                                                                                                                                                         |                                                                                                                                                                                                                                                                                                                                                                                                                                                                                                 |  |  |
| RESULTS FOR 2024-2025 |                                    |                                                                                                                                                                                               |                                                                                                                                                                                                                                                                                                       | RESULTS FOR 2024-2025                                                                                                                                                                                                                               |                                                                                                                                                                                                                                                                                                                                                                                                                                         |                                                                                                                                                                                                                                                                                                                                                                                                                                                                                                 |  |  |
| NEW CLUB GOAL         | NEW CLUBS                          | DROPPED CLUBS                                                                                                                                                                                 | QUARTER MEM                                                                                                                                                                                                                                                                                           | BER GROWTH NET<br>GOAL                                                                                                                                                                                                                              | MEMBER GROWTH<br>ACTUAL                                                                                                                                                                                                                                                                                                                                                                                                                 | DROPPED<br>MEMBERS ACTUAL<br>(including transfers)                                                                                                                                                                                                                                                                                                                                                                                                                                              |  |  |
| 0                     | 0                                  | 0                                                                                                                                                                                             | JULY/AUG/SEPT                                                                                                                                                                                                                                                                                         | 40                                                                                                                                                                                                                                                  | 25                                                                                                                                                                                                                                                                                                                                                                                                                                      | 19                                                                                                                                                                                                                                                                                                                                                                                                                                                                                              |  |  |
| 0                     | 0                                  | 0                                                                                                                                                                                             | OCT/NOV/DEC                                                                                                                                                                                                                                                                                           | 35                                                                                                                                                                                                                                                  | 0                                                                                                                                                                                                                                                                                                                                                                                                                                       | 0                                                                                                                                                                                                                                                                                                                                                                                                                                                                                               |  |  |
| 0                     | 0                                  | 0                                                                                                                                                                                             | JAN/FEB/MAR                                                                                                                                                                                                                                                                                           | 45                                                                                                                                                                                                                                                  | 0                                                                                                                                                                                                                                                                                                                                                                                                                                       | 0                                                                                                                                                                                                                                                                                                                                                                                                                                                                                               |  |  |
| 1                     | 0                                  | 0                                                                                                                                                                                             | APR/MAY/JUNE                                                                                                                                                                                                                                                                                          | 40                                                                                                                                                                                                                                                  | 0                                                                                                                                                                                                                                                                                                                                                                                                                                       | 0                                                                                                                                                                                                                                                                                                                                                                                                                                                                                               |  |  |
| GOALS                 | AND ACTUA                          | L NEW CLUBS C                                                                                                                                                                                 | UMULATIVE                                                                                                                                                                                                                                                                                             | • •                                                                                                                                                                                                                                                 |                                                                                                                                                                                                                                                                                                                                                                                                                                         |                                                                                                                                                                                                                                                                                                                                                                                                                                                                                                 |  |  |
|                       | RESULTS FOR NEW CLUB GOAL  0 0 0 1 | Clubs           RESULTS FOR 2024-2025           NEW CLUB GOAL         NEW CLUBS           0         0           0         0           0         0           0         0           1         0 | Clubs           RESULTS FOR 2024-2025           NEW CLUB GOAL         NEW CLUBS         DROPPED CLUBS           0         0         0           0         0         0           0         0         0           0         0         0           0         0         0           1         0         0 | Clubs           RESULTS FOR 2024-2025           NEW CLUB GOAL         NEW CLUBS         DROPPED CLUBS         QUARTER         MEM           0         0         0         JULY/AUG/SEPT         OCT/NOV/DEC         OCT/NOV/DEC         JAN/FEB/MAR | Clubs         Mer           RESULTS FOR 2024-2025         RESULTS F           NEW CLUB GOAL         NEW CLUBS         DROPPED CLUBS         QUARTER         MEMBER GROWTH NET GOAL           0         0         0         JULY/AUG/SEPT         40           0         0         0         OCT/NOV/DEC         35           0         0         JAN/FEB/MAR         45           1         0         0         APR/MAY/JUNE         40 | Clubs         Members           RESULTS FOR 2024-2025           NEW CLUB GOAL         NEW CLUBS         DROPPED CLUBS         QUARTER         MEMBER GROWTH NET GOAL         MEMBER GROWTH ACTUAL           0         0         0         JULY/AUG/SEPT         40         25           0         0         0         OCT/NOV/DEC         35         0           0         0         JAN/FEB/MAR         45         0           1         0         0         APR/MAY/JUNE         40         0 |  |  |