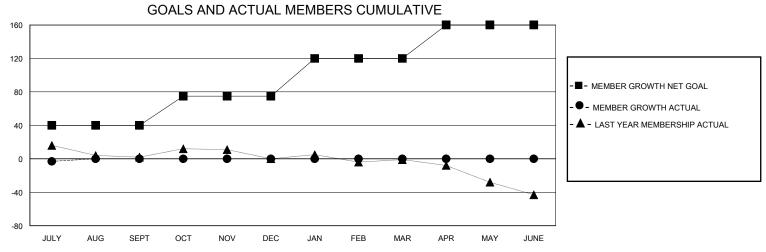

## District 201C1

Results as of: 8/31/2024

| LOCATION AUSTRALIA    |                                    |                                                                                                                                                                                               |                                                                                                                                                                                                                                                                                                       |                                                                                                                                                                                                                                                     |                                                                                                                                                                                                                                                                                                                                                                                                                                         | GMT CA                                                                                                                                                                                                                                                                                                                                                                                                                                                                                          |  |  |
|-----------------------|------------------------------------|-----------------------------------------------------------------------------------------------------------------------------------------------------------------------------------------------|-------------------------------------------------------------------------------------------------------------------------------------------------------------------------------------------------------------------------------------------------------------------------------------------------------|-----------------------------------------------------------------------------------------------------------------------------------------------------------------------------------------------------------------------------------------------------|-----------------------------------------------------------------------------------------------------------------------------------------------------------------------------------------------------------------------------------------------------------------------------------------------------------------------------------------------------------------------------------------------------------------------------------------|-------------------------------------------------------------------------------------------------------------------------------------------------------------------------------------------------------------------------------------------------------------------------------------------------------------------------------------------------------------------------------------------------------------------------------------------------------------------------------------------------|--|--|
| Clubs                 |                                    |                                                                                                                                                                                               |                                                                                                                                                                                                                                                                                                       | Members                                                                                                                                                                                                                                             |                                                                                                                                                                                                                                                                                                                                                                                                                                         |                                                                                                                                                                                                                                                                                                                                                                                                                                                                                                 |  |  |
| RESULTS FOR 2024-2025 |                                    |                                                                                                                                                                                               |                                                                                                                                                                                                                                                                                                       | RESULTS FOR 2024-2025                                                                                                                                                                                                                               |                                                                                                                                                                                                                                                                                                                                                                                                                                         |                                                                                                                                                                                                                                                                                                                                                                                                                                                                                                 |  |  |
| NEW CLUB GOAL         | NEW CLUBS                          | DROPPED CLUBS                                                                                                                                                                                 | QUARTER MEM                                                                                                                                                                                                                                                                                           | BER GROWTH NET<br>GOAL                                                                                                                                                                                                                              | MEMBER GROWTH<br>ACTUAL                                                                                                                                                                                                                                                                                                                                                                                                                 | DROPPED<br>MEMBERS ACTUAL<br>(including transfers)                                                                                                                                                                                                                                                                                                                                                                                                                                              |  |  |
| 0                     | 0                                  | 0                                                                                                                                                                                             | JULY/AUG/SEPT                                                                                                                                                                                                                                                                                         | 40                                                                                                                                                                                                                                                  | 25                                                                                                                                                                                                                                                                                                                                                                                                                                      | 19                                                                                                                                                                                                                                                                                                                                                                                                                                                                                              |  |  |
| 0                     | 0                                  | 0                                                                                                                                                                                             | OCT/NOV/DEC                                                                                                                                                                                                                                                                                           | 35                                                                                                                                                                                                                                                  | 0                                                                                                                                                                                                                                                                                                                                                                                                                                       | 0                                                                                                                                                                                                                                                                                                                                                                                                                                                                                               |  |  |
| 0                     | 0                                  | 0                                                                                                                                                                                             | JAN/FEB/MAR                                                                                                                                                                                                                                                                                           | 45                                                                                                                                                                                                                                                  | 0                                                                                                                                                                                                                                                                                                                                                                                                                                       | 0                                                                                                                                                                                                                                                                                                                                                                                                                                                                                               |  |  |
| 1                     | 0                                  | 0                                                                                                                                                                                             | APR/MAY/JUNE                                                                                                                                                                                                                                                                                          | 40                                                                                                                                                                                                                                                  | 0                                                                                                                                                                                                                                                                                                                                                                                                                                       | 0                                                                                                                                                                                                                                                                                                                                                                                                                                                                                               |  |  |
| GOALS                 | AND ACTUA                          | L NEW CLUBS C                                                                                                                                                                                 | UMULATIVE                                                                                                                                                                                                                                                                                             | • •                                                                                                                                                                                                                                                 |                                                                                                                                                                                                                                                                                                                                                                                                                                         |                                                                                                                                                                                                                                                                                                                                                                                                                                                                                                 |  |  |
|                       | RESULTS FOR NEW CLUB GOAL  0 0 0 1 | Clubs           RESULTS FOR 2024-2025           NEW CLUB GOAL         NEW CLUBS           0         0           0         0           0         0           0         0           1         0 | Clubs           RESULTS FOR 2024-2025           NEW CLUB GOAL         NEW CLUBS         DROPPED CLUBS           0         0         0           0         0         0           0         0         0           0         0         0           0         0         0           1         0         0 | Clubs           RESULTS FOR 2024-2025           NEW CLUB GOAL         NEW CLUBS         DROPPED CLUBS         QUARTER         MEM           0         0         0         JULY/AUG/SEPT         OCT/NOV/DEC         OCT/NOV/DEC         JAN/FEB/MAR | Clubs         Mer           RESULTS FOR 2024-2025         RESULTS F           NEW CLUB GOAL         NEW CLUBS         DROPPED CLUBS         QUARTER         MEMBER GROWTH NET GOAL           0         0         0         JULY/AUG/SEPT         40           0         0         0         OCT/NOV/DEC         35           0         0         JAN/FEB/MAR         45           1         0         0         APR/MAY/JUNE         40 | Clubs         Members           RESULTS FOR 2024-2025           NEW CLUB GOAL         NEW CLUBS         DROPPED CLUBS         QUARTER         MEMBER GROWTH NET GOAL         MEMBER GROWTH ACTUAL           0         0         0         JULY/AUG/SEPT         40         25           0         0         0         OCT/NOV/DEC         35         0           0         0         JAN/FEB/MAR         45         0           1         0         0         APR/MAY/JUNE         40         0 |  |  |